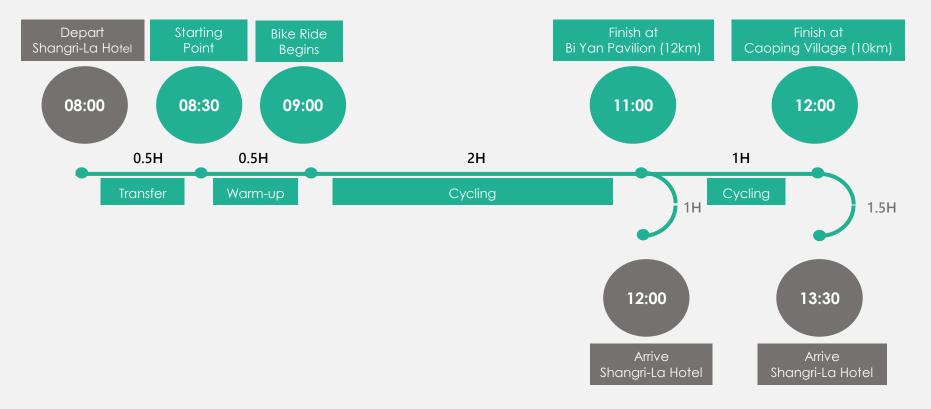

#### Scenic Bike Ride - Experience Guilin

Lingchuan Greenway is 12 km long and Caoping Greenway is 10km long.

We will start at Da Wei Ancient Village and finish at Bi Yan Pavilion, which extends into Caoping Village.

Caoping Greenway is the first scenic bike route in Guilin