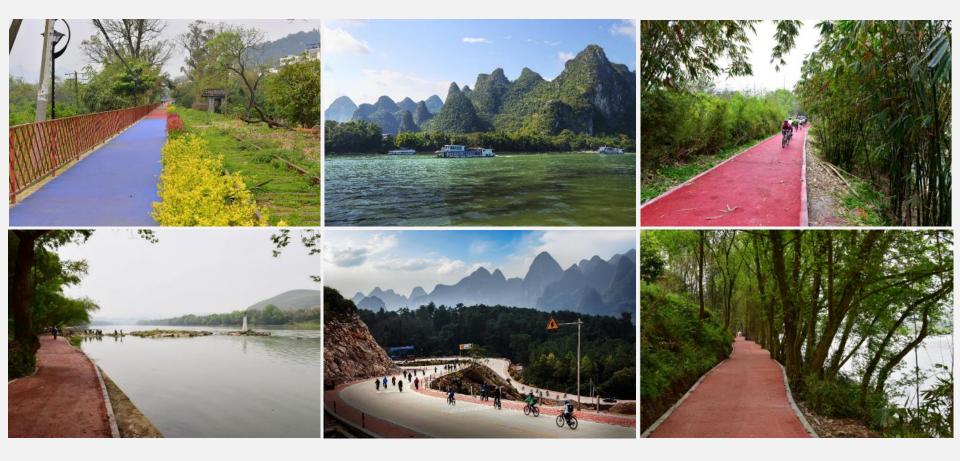

#### Scenic Bike Ride - Experience Guilin

Lingchuan Greenway is 12 km long and Caoping Greenway is 10km long.

We will start at Da Wei Ancient Village and finish at Bi Yan Pavilion, which extends into Caoping Village.

Caoping Greenway is the first scenic bike route in Guilin

#### Explore Guilin's Beautiful Landscape