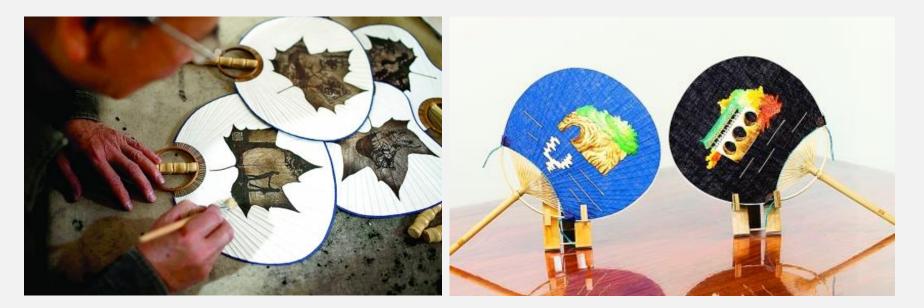

### Handcrafted Fans The Beauty of Traditional Art

#### **Traditional Art - Experience Chinese Culture**

Indulge in a truly cultural and artistic afternoon activity to master the age-old technique of "Chinese Fan" creation.