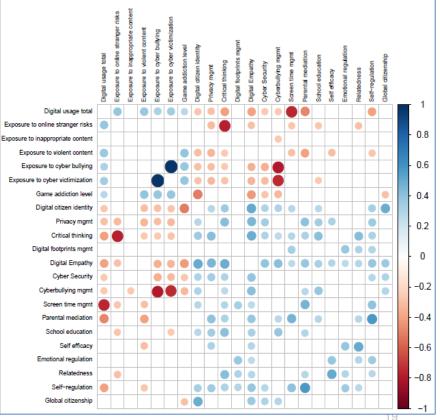

rea |
|-----------------------------------------------------------------------------------------------------|--------------------------------------------------------------------|----------------------------------------------------------------------------------------------|-------------------------------------------------------------------|
| Any child can<br>Freely, Easily<br>SELF-LEARN<br>through fun play &<br>learn online<br>experiences. | Backed by<br>Robust<br>Research<br>and constantly<br>updated       | Easily<br>Scalable!<br>can be<br>implemented in<br>any country                               | A Holistic<br>Approach<br>Nurturing Identity &<br>Values          |



#### **Global Education Movement**



#### Simple "Plug & Play" Model



## Global DQ Report -in collaboration with







#### International Think-Tank



#### **Partners in Discussion**



## Thank you!

## **ProjectDQ.org**