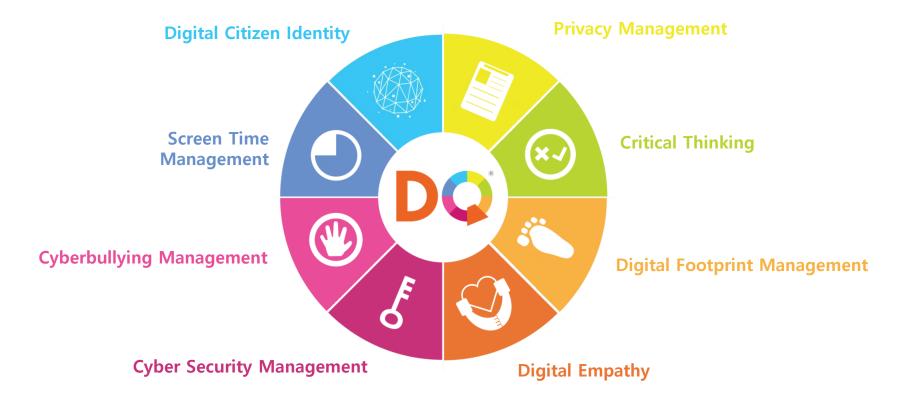

#### The Future of Human Intelligence:

Ability to use and create digital technology and media based on core human values

#### The Issue