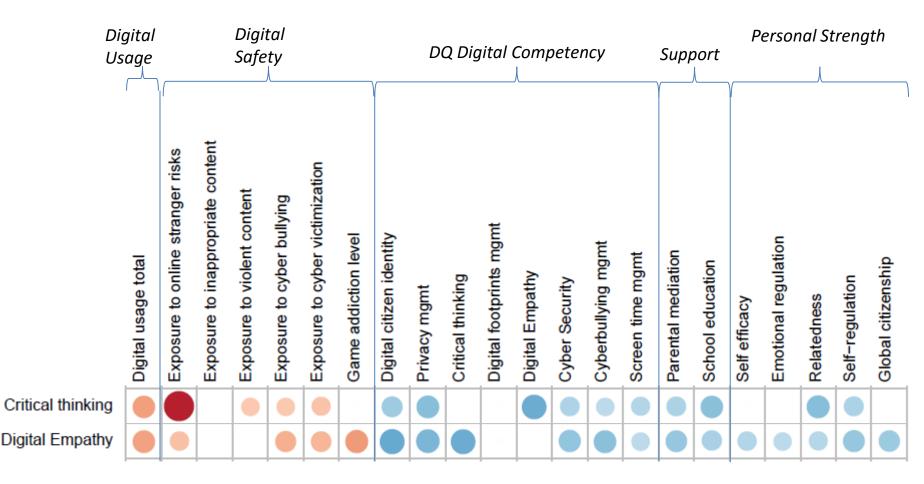

a |
|-----------------------------------------------------------------------------------------------------|--------------------------------------------------------------------|----------------------------------------------------------------------------------------------|-------------------------------------------------------------------|
| Any child can<br>Freely, Easily<br>SELF-LEARN<br>through fun play &<br>learn online<br>experiences. | Backed by<br>Robust<br>Research<br>and constantly<br>updated       | Easily<br>Scalable!<br>can be<br>implemented in<br>any country                               | A Holistic<br>Approach<br>Nurturing Identity &<br>Values          |



#### **Global Education Movement**



#### Simple "Plug & Play" Model



## Global DQ Report -in collaboration with







#### International Think-Tank



#### **Partners in Discussion**



## Thank you!

## **ProjectDQ.org**