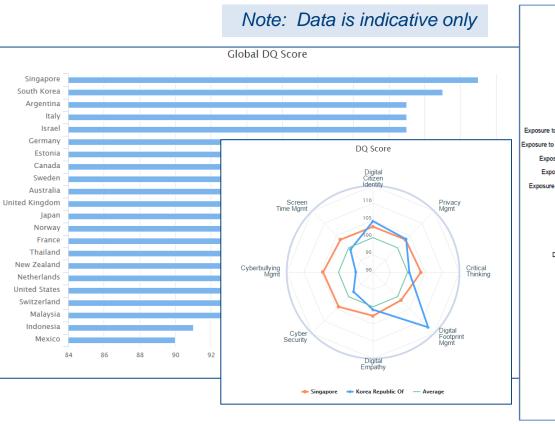

Korea |
|-----------------------------------------------------------------------------------------------------|--------------------------------------------------------------------|----------------------------------------------------------------------------------------------|-------------------------------------------------------------------|
| Any child can<br>Freely, Easily<br>SELF-LEARN<br>through fun play &<br>learn online<br>experiences. | Backed by<br>Robust<br>Research<br>and constantly<br>updated       | Easily<br>Scalable!<br>can be<br>implemented in<br>any country                               | A Holistic<br>Approach<br>Nurturing Identity &<br>Values          |



#### **Global Education Movement**



#### Simple "Plug & Play" Model



## Global DQ Report -in collaboration with







#### International Think-Tank



#### **Partners in Discussion**



## Thank you!

## **ProjectDQ.org**