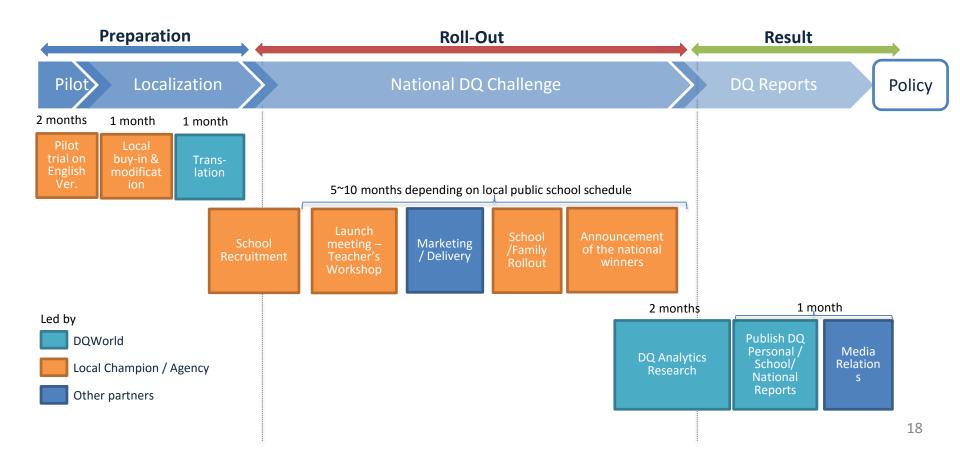

tedOn over 90,000Students in Singapore<br>and Korea |
|-----------------------------------------------------------------------------------------------------|--------------------------------------------------------------------|----------------------------------------------------------------------------------------------|-------------------------------------------------------------------|
| Any child can<br>Freely, Easily<br>SELF-LEARN<br>through fun play &<br>learn online<br>experiences. | Backed by<br>Robust<br>Research<br>and constantly<br>updated       | Easily<br>Scalable!<br>can be<br>implemented in<br>any country                               | A Holistic<br>Approach<br>Nurturing Identity &<br>Values          |



#### **Global Education Movement**



#### Simple "Plug & Play" Model



## Global DQ Report -in collaboration with







#### International Think-Tank



#### **Partners in Discussion**



## Thank you!

## **ProjectDQ.org**