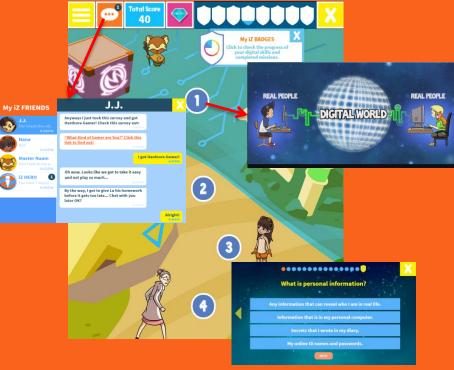

# DQWorld

#### A self learning platform empowering children with core DQ skills

#### Self-Learn DQ

#### Get Feedback/ Assessment

| World's first                                                                                       | 2012, 13<br>Awarded twice by<br>UNESCO<br>Award-Winning<br>Program | Proven to be<br>Scientifically<br>Effective<br>National Institute of<br>Education, Singapore | Tried &<br>TestedOn over 90,000Students in Singapore<br>and Korea |
|-----------------------------------------------------------------------------------------------------|--------------------------------------------------------------------|----------------------------------------------------------------------------------------------|-------------------------------------------------------------------|
| Any child can<br>Freely, Easily<br>SELF-LEARN<br>through fun play &<br>learn online<br>experiences. | Backed by<br>Robust<br>Research<br>and constantly<br>updated       | Easily<br>Scalable!<br>can be<br>implemented in<br>any country                               | A Holistic<br>Approach<br>Nurturing Identity &<br>Values          |